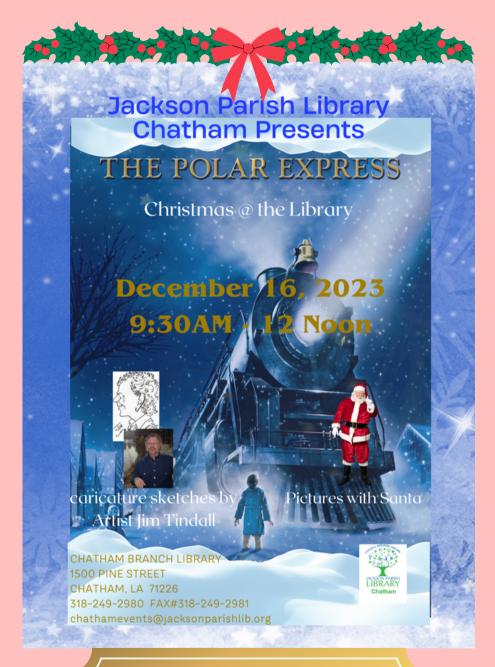

### UPCOMING CHRISTMAS EVENTS

All events are free!

**FEATURING** 

CARICATURE SKETCH ARTIST JIM TINDAL AT BOTH LOCATIONS!!!

#### **Jonesboro Branch**

**Rudolph the Red-Nosed** Reindeer & the Island of Misfit Toys **Pictures with Santa** Cookies with Mrs. Claus Sat, Dec 2nd from 9am to 11:30 am

**Polar Express Pictures with Santa** Sat, Dec 16th from 9:30 am to 12 pm