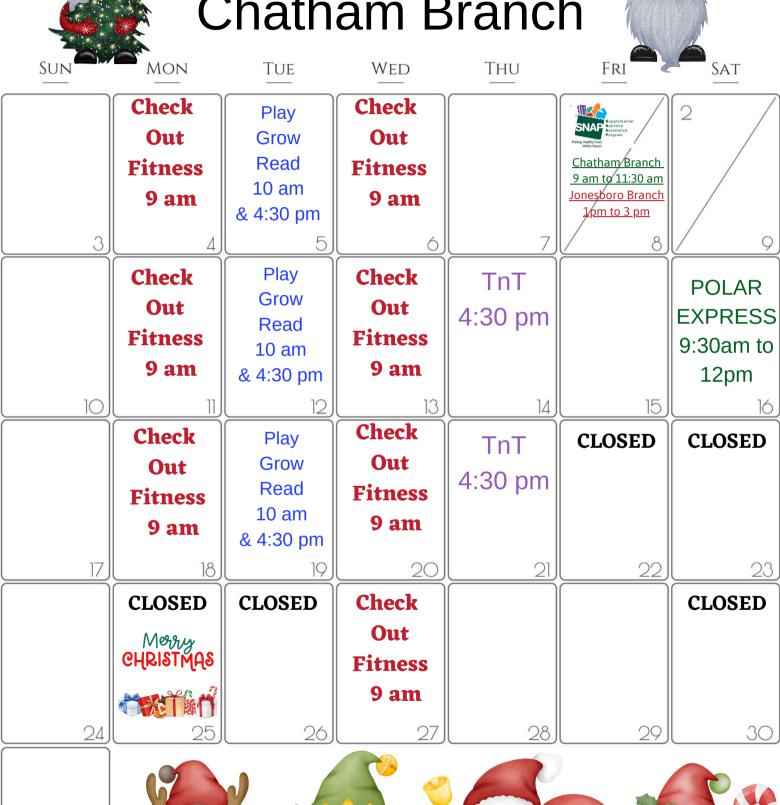

### December 2023 Chatham Branch

### Admit One

All Aboard! the fitness train!

Mondays & Wednesdays

9:00 am

### Chatham Chit Chat Page 2

PLAY\*GROW\*READ

Tuesdays at

10A \* 430P

NOV 5 - Reindeer Gift Bag

NOV 12 - Reindeer Pretzels

NOV 19 - Christmas Wreath

### We will be CLOSED

Friday, December 22nd Saturday, December 23rd Monday, December 25th & Tuesday, December 26th in observance of the Christmas Holidays.

### Chatham Chit Chat

318.249.2980

318.249.2981 FAX

www.jacksonparishlib.org chathambranch@jacksonparishlib.org

\*\* Free Family Event \*\*
Pictures with Santa
Caricature Sketches