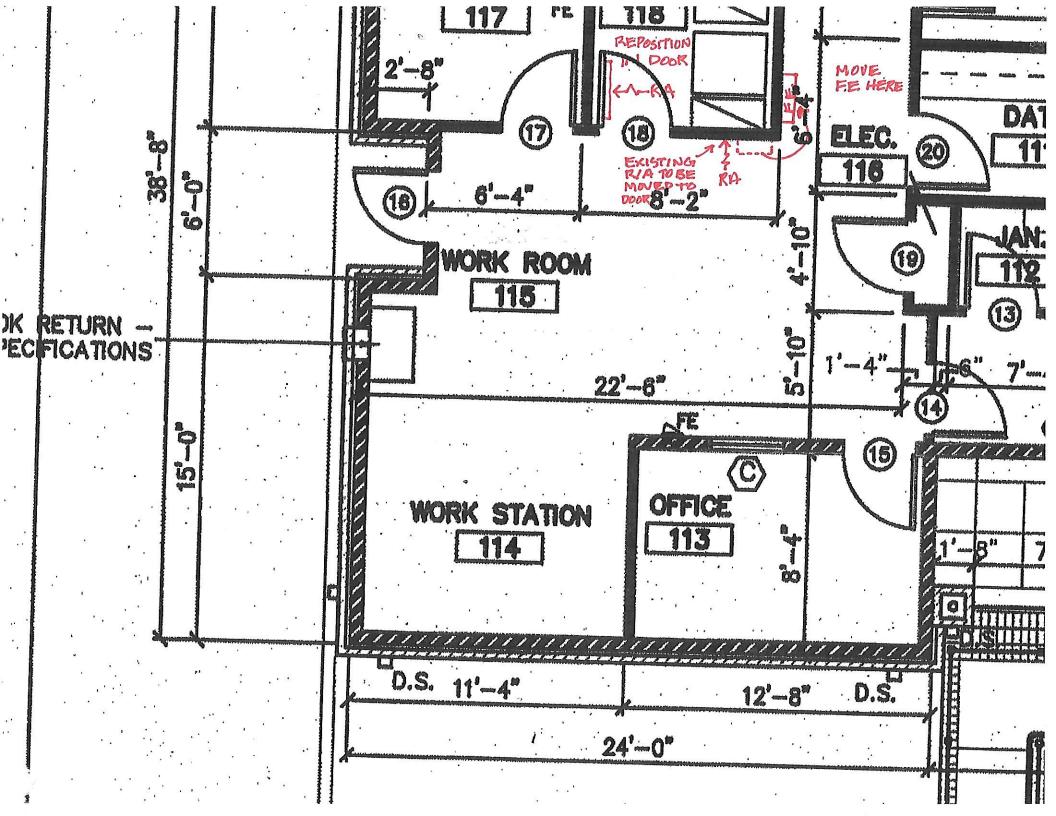

# Workroom Update and Organization (See plans attached):

Workroom counter and upper cabinets. Workstation desk. Workstation shelving.