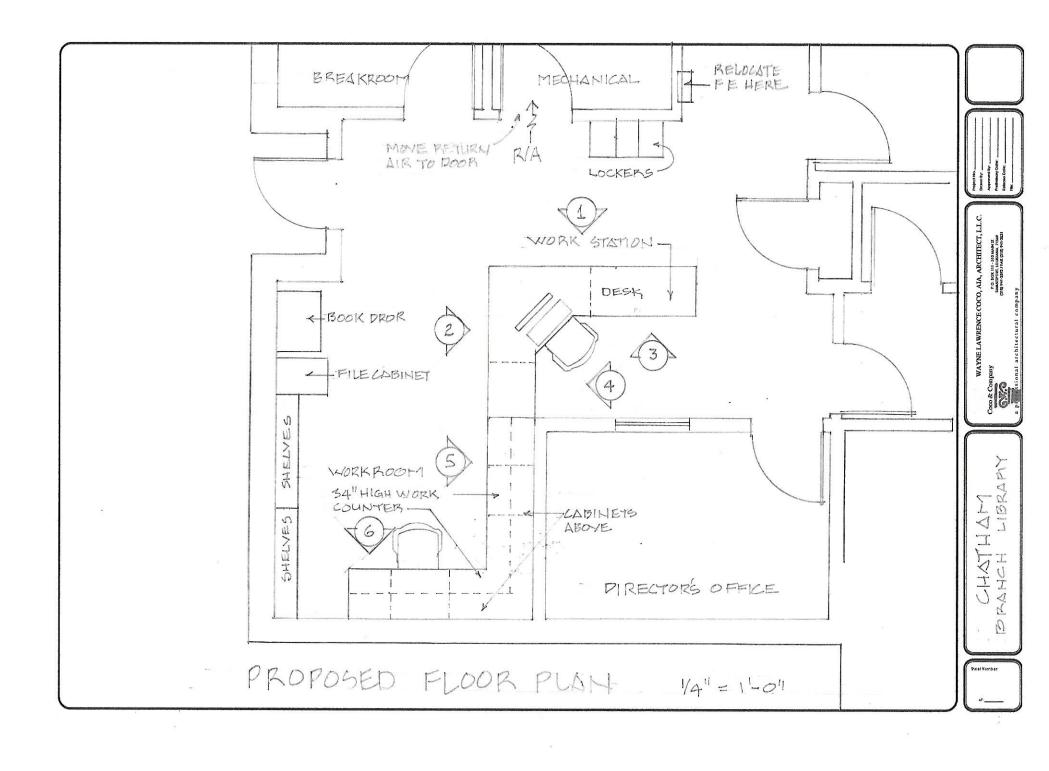

# Workroom Update and Organization (See plans attached):

Workroom counter and upper cabinets. Workstation desk. Workstation shelving.