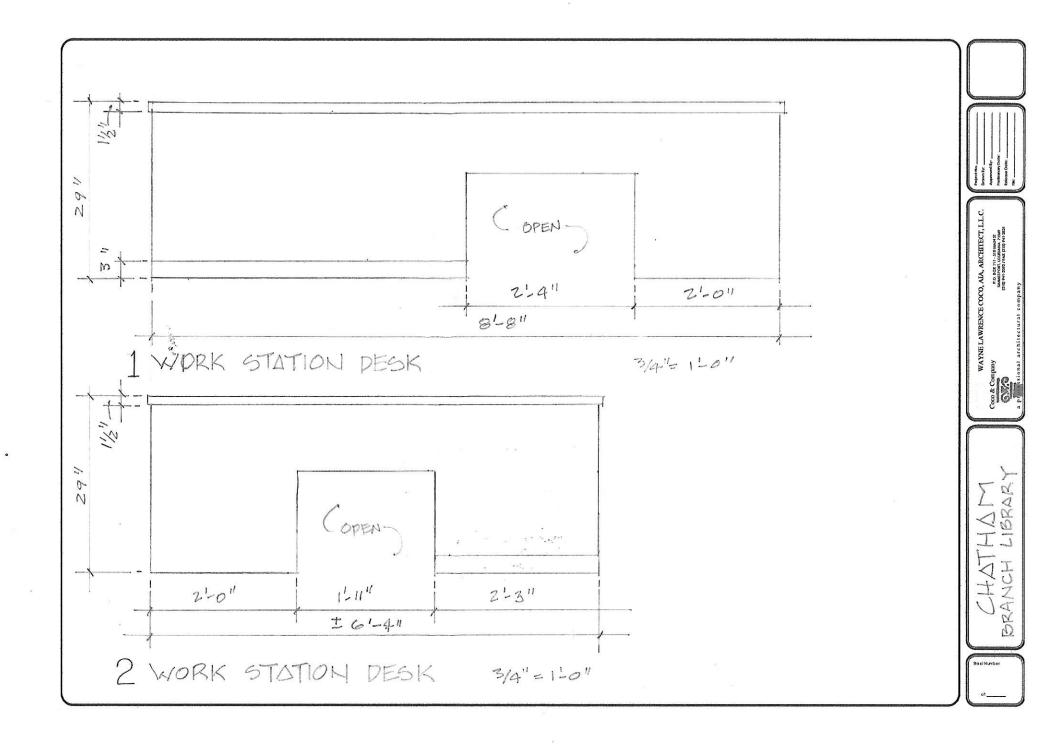

# Workroom Update and Organization (See plans attached):

Workroom counter and upper cabinets. Workstation desk. Workstation shelving.