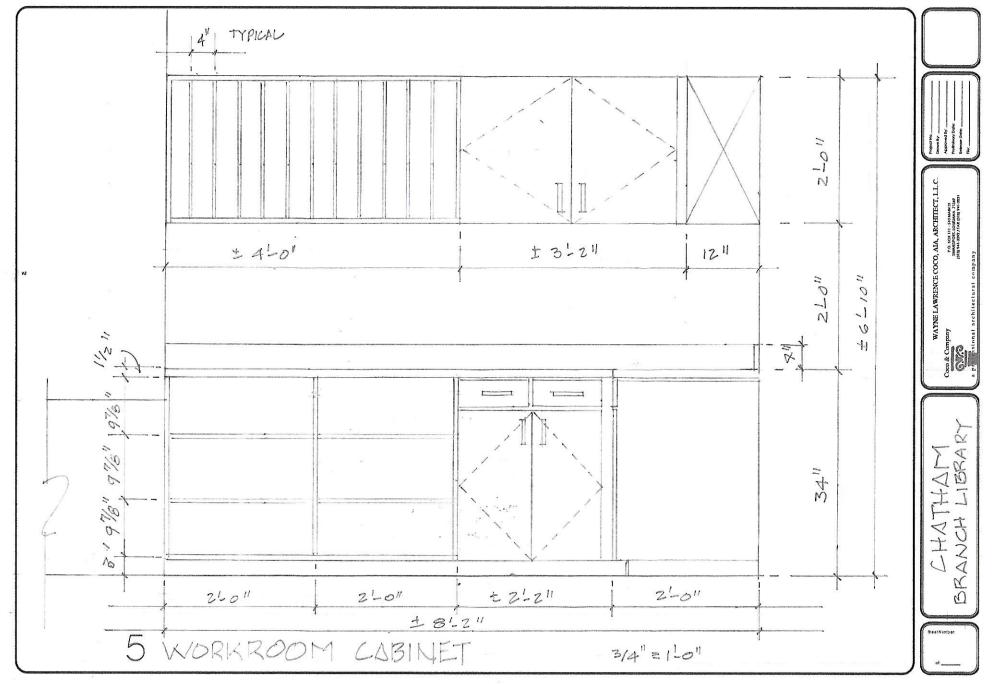

# Workroom Update and Organization (See plans attached):

Workroom counter and upper cabinets. Workstation desk. Workstation shelving.