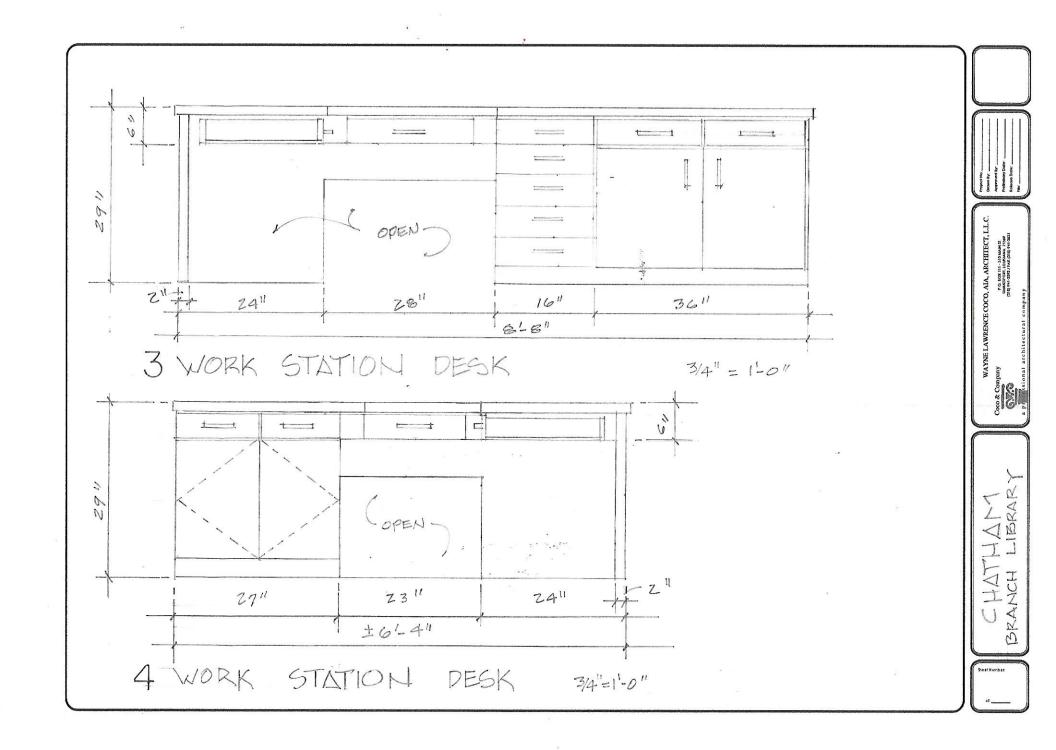

# Workroom Update and Organization (See plans attached):

Workroom counter and upper cabinets. Workstation desk. Workstation shelving.