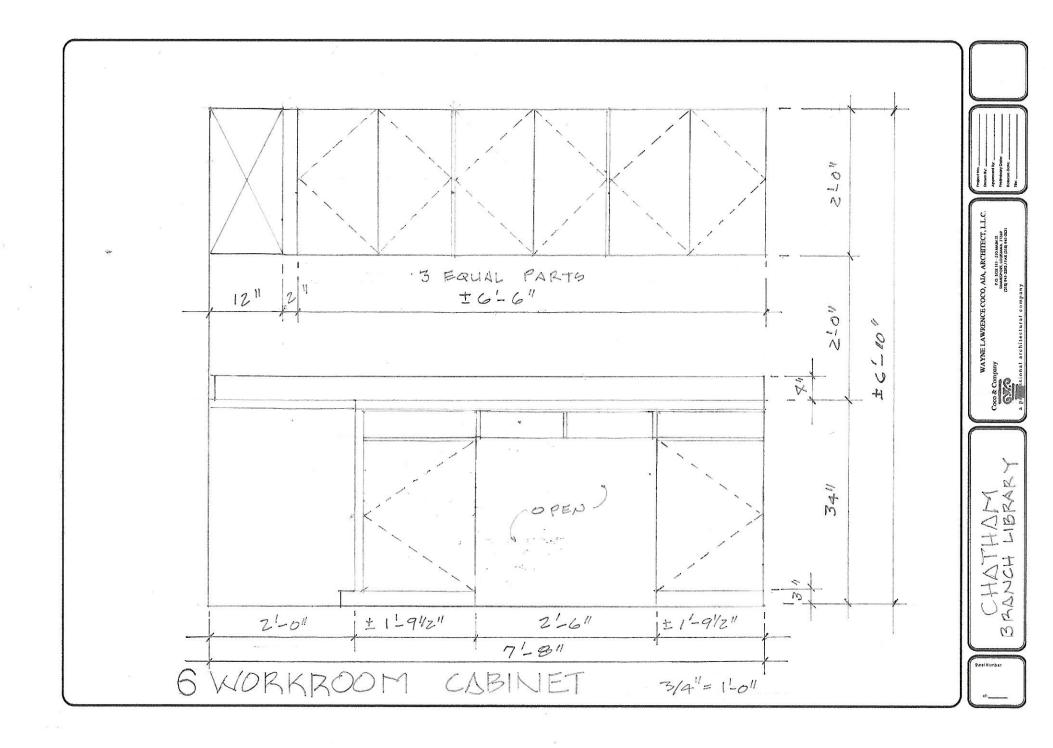

# Workroom Update and Organization (See plans attached):

Workroom counter and upper cabinets. Workstation desk. Workstation shelving.